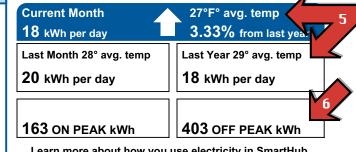

See back of bill for important information >

AVERAGE DAILY USE (monthly usage/days in period

Learn more about how you use electricity in SmartHub.

| Account Number        | 12345    |
|-----------------------|----------|
| AutoPay on 03/24/2025 | \$113.00 |
| Do Not Pay            |          |

Late fees on past due amounts will be the higher of \$10.00 or 1.5% of balance due.

SAN MIGUEL POWER ASSOCIATION **PO BOX 1150 RIDGWAY CO 81432-1150** 

հվակվերությունըներիրիրդիկովներիրդուներիրդ

| Account: 12345<br>Rate Profile: R20T                                 | 8                                                                   | Service Add              | ress: 123 | 3 ANY ST | REET, RIDGW                                                                                             | AY, CO 8143:                             | 2              | •                                | Page 2 of 2                                                 |
|----------------------------------------------------------------------|---------------------------------------------------------------------|--------------------------|-----------|----------|---------------------------------------------------------------------------------------------------------|------------------------------------------|----------------|----------------------------------|-------------------------------------------------------------|
| Meter #                                                              | Serv<br>From                                                        | rices<br>To              | Days      | Mult.    | kWh Use                                                                                                 | ĸw                                       | Rate           | Rate Descr                       | iption                                                      |
| 111111<br>111111                                                     | 01/15/2025<br>01/15/2025                                            | 02/15/2025<br>02/15/2025 | 31<br>31  | 1<br>1   | 163<br>403                                                                                              | 3.584<br>3.136                           | R20TO<br>R20TF | Res. On-Peak E<br>Res Off-Peak E |                                                             |
|                                                                      | On-Peak and Off-Peak Power for this Billing Cycle Detail of Charges |                          |           |          |                                                                                                         |                                          |                |                                  | 11                                                          |
| On-Peak Power: 3.584<br>Off-Peak Power: 3.136<br>On-Peak Window: 4-9 | kW. Date and T                                                      | ime: 02/02/202           | 5 3:00PM  |          | Access Charge<br>Off-Peak Energy<br>On-Peak Energy<br>Totally Green<br>Ouray County T<br>Green Cents Ro | y 4-9PM<br>ax @ 2.55%                    |                | kWh @ 0.134725<br>kWh @ 0.134725 | \$28.00<br>\$54.29<br>\$21.96<br>\$5.66<br>\$2.80<br>\$0.29 |
|                                                                      |                                                                     |                          |           |          |                                                                                                         | Total Current Charges<br>Balance Forward |                |                                  |                                                             |
|                                                                      |                                                                     |                          |           |          |                                                                                                         |                                          | mount Due      |                                  | \$0.00<br>\$113.00                                          |