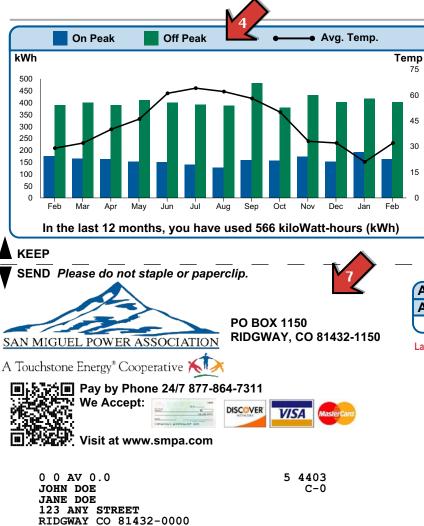

See back of bill for important information >

AVERAGE DAILY USE (monthly usage/days in period

Learn more about how you use electricity in SmartHub.

| Account Number        | 12345    |
|-----------------------|----------|
| AutoPay on 03/24/2025 | \$113.00 |
| Do Not Pay            |          |

Late fees on past due amounts will be the higher of \$10.00 or 1.5% of balance due.

SAN MIGUEL POWER ASSOCIATION **PO BOX 1150 RIDGWAY CO 81432-1150** 

հվակվերությունըներիրիրդիկովներիրդուներիրդ

| Account: 12345<br>Rate Profile: R20T                                 | 8                                                                   | Service Add              | ress: 123 | 3 ANY ST | REET, RIDGW                                                                                             | AY, CO 8143:                             | 2              | •                                | Page 2 of 2                                                 |
|----------------------------------------------------------------------|---------------------------------------------------------------------|--------------------------|-----------|----------|---------------------------------------------------------------------------------------------------------|------------------------------------------|----------------|----------------------------------|-------------------------------------------------------------|
| Meter #                                                              | Serv<br>From                                                        | rices<br>To              | Days      | Mult.    | kWh Use                                                                                                 | ĸw                                       | Rate           | Rate Descr                       | iption                                                      |
| 111111<br>111111                                                     | 01/15/2025<br>01/15/2025                                            | 02/15/2025<br>02/15/2025 | 31<br>31  | 1<br>1   | 163<br>403                                                                                              | 3.584<br>3.136                           | R20TO<br>R20TF | Res. On-Peak E<br>Res Off-Peak E |                                                             |
|                                                                      | On-Peak and Off-Peak Power for this Billing Cycle Detail of Charges |                          |           |          |                                                                                                         |                                          |                |                                  | 11                                                          |
| On-Peak Power: 3.584<br>Off-Peak Power: 3.136<br>On-Peak Window: 4-9 | kW. Date and T                                                      | ime: 02/02/202           | 5 3:00PM  |          | Access Charge<br>Off-Peak Energy<br>On-Peak Energy<br>Totally Green<br>Ouray County T<br>Green Cents Ro | y 4-9PM<br>ax @ 2.55%                    |                | kWh @ 0.134725<br>kWh @ 0.134725 | \$28.00<br>\$54.29<br>\$21.96<br>\$5.66<br>\$2.80<br>\$0.29 |
|                                                                      |                                                                     |                          |           |          |                                                                                                         | Total Current Charges<br>Balance Forward |                |                                  |                                                             |
|                                                                      |                                                                     |                          |           |          |                                                                                                         |                                          | mount Due      |                                  | \$0.00<br>\$113.00                                          |