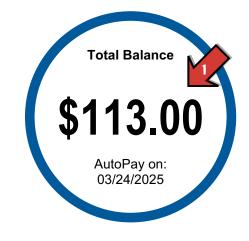

## Account Summary

**Previous Balance Total Payment Received Balance Forward Current Charges Due** AutoPay on 03/24/2025

\$119.00 -\$119.00 \$0.00 \$113.00 \$113.00

**RIDGWAY, CO 81432** Board Director: VAL SZWARC Billing Date: 02/27/2025 Current Bill Due Date: 03/21/2025 Rate Tariff: R20T

See back of bill for important information >

AVERAGE DAILY USE (monthly usage/days in period

Learn more about how you use electricity in SmartHub.

| Account Number        | 12345    |
|-----------------------|----------|
| AutoPay on 03/24/2025 | \$113.00 |
| Do Not Pay            |          |