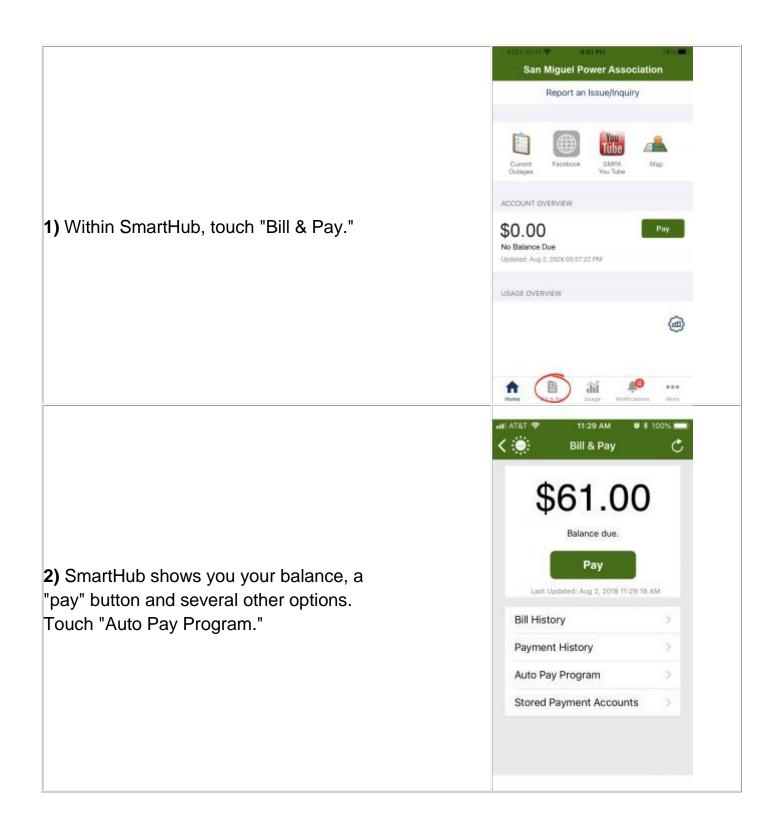

## To Associate your Credit/Debit Card or Checking Account:

| 3) Touch "Add a Payment Method."               | It at at a transmission of the second sec |
|------------------------------------------------|-------------------------------------------------------------------------------------------------------------------------------------------------------------------------------------------------------------------------------------------------------------------------------------------------------------------------------------------------------------------------------------------------------------------------------------------------------------------------------------------------------------------------------------------------------------------------------------------------------------------------------------------------------------------------------------------------------------------------------------------------------------------------------------------------------------------------------------------------------------------------------------------------------------------------------------------------------------------------------------------------------------------------------------------------------------------------------------------------------------------------------------------------------------------------------------------------------------------------------------------------------------------------------------------------------------------------------------------------------------------------------------------------------------------------------------------------------------------------------------------------------------------------------------------------------------------------------------------------------------------------------------------------------------------------------------------------------------------------------------------------------------------------------------------------------------------------------------------------------------------------------------------------------------------------------------------------------------------------------------------------------------------------------------------------------------------------------------------------|
| 4) Select the type of pay method you will use. | Item tem tem tem tem tem tem tem tem tem                                                                                                                                                                                                                                                                                                                                                                                                                                                                                                                                                                                                                                                                                                                                                                                                                                                                                                                                                                                                                                                                                                                                                                                                                                                                                                                                                                                                                                                                                                                                                                                                                                                                                                                                                                                                                                                                                                                                                                                                                                                        |

**6)** SmartHub has confidentially recorded your pay information. As long as this info. is valid, you can pay with one touch of the green "Pay" button. EASY!

5) Enter your payment credentials; then

touch "Continue."