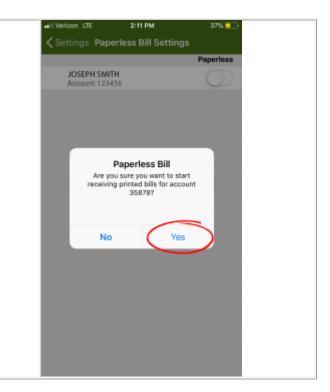

|                                                                | vil Verizon LTE 2:11 PM 37% ■><br>Settings                      |
|----------------------------------------------------------------|-----------------------------------------------------------------|
| <b>2)</b> Within Settings, touch<br>"Paperless bill Settings." | ACCOUNT INFORMATION                                             |
|                                                                | Current Service Provider<br>San Miguel Power Association        |
|                                                                | Email:                                                          |
|                                                                | Manage Registered Accounts >                                    |
|                                                                | NOTIFICATIONS                                                   |
|                                                                | Manage Contact Information >                                    |
|                                                                | OTHER                                                           |
|                                                                | Change my password >                                            |
|                                                                | Paperless Bill Settings                                         |
|                                                                | About NISC >                                                    |
|                                                                | Clear Cache >                                                   |
|                                                                | SERVICE PROVIDERS                                               |
|                                                                | Add New Provider >                                              |
|                                                                | aill Verizon LTE 2:11 PM 37%   Settings Paperless Bill Settings |
|                                                                | JOSEPH SMITH                                                    |
|                                                                | Account: 123456                                                 |
|                                                                |                                                                 |
|                                                                |                                                                 |
|                                                                |                                                                 |
|                                                                |                                                                 |
| <b>3)</b> Toggle the "Paperless" option to the                 |                                                                 |
| <b>3)</b> Toggle the "Paperless" option to the "OFF" position. |                                                                 |
| <b>3)</b> Toggle the "Paperless" option to the "OFF" position. |                                                                 |
|                                                                |                                                                 |
|                                                                |                                                                 |
|                                                                |                                                                 |
|                                                                |                                                                 |
|                                                                |                                                                 |