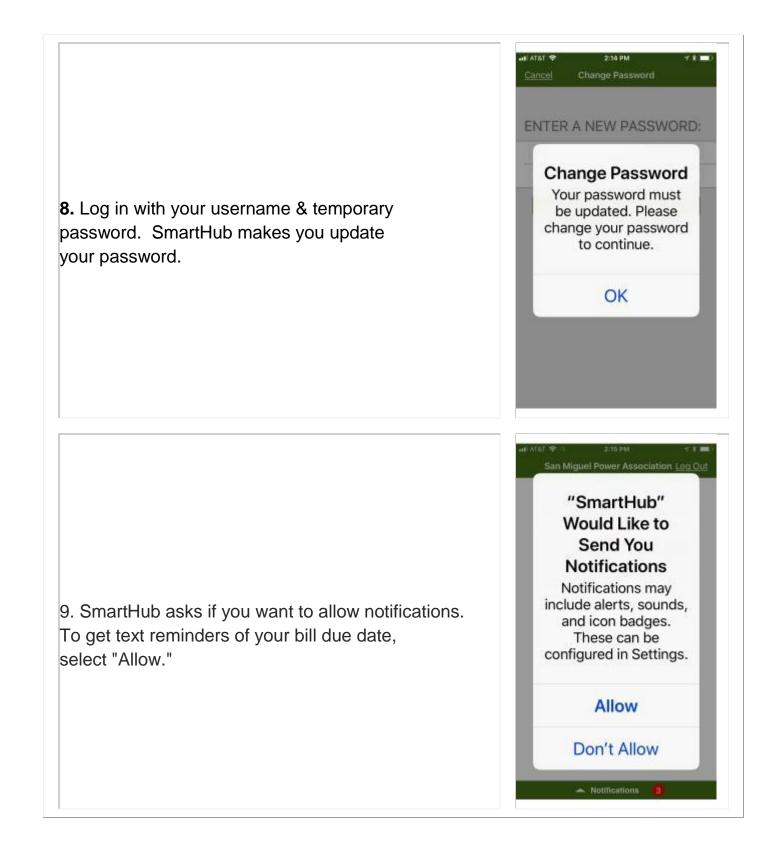

## **SMARTHUB IOS INSTRUCTIONS**

















## To Associate your Credit/Debit Card or Checking Account:



| 3) Touch "Add a Payment Method."               | It at at a transmission of the second sec |
|------------------------------------------------|------------------------------------------------------------------------------------------------------------------------------------------------------------------------------------------------------------------------------------------------------------------------------------------------------------------------------------------------------------------------------------------------------------------------------------------------------------------------------------------------------------------------------------------------------------------------------------------------------------