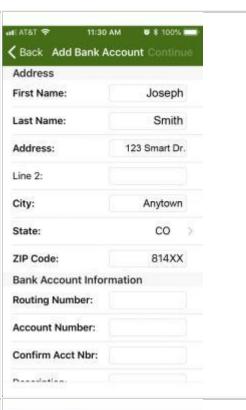

**6)** SmartHub has confidentially recorded your pay information. As long as this info. is valid, you can pay with one touch of the green "Pay" button. EASY!

5) Enter your payment credentials; then

touch "Continue."