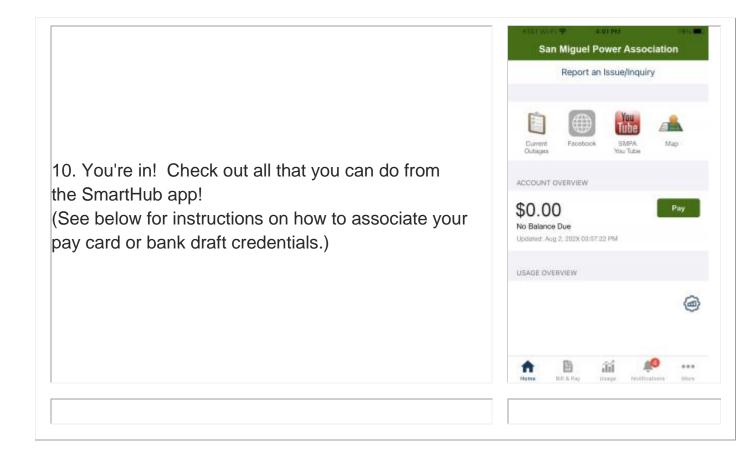

## **SMARTHUB IOS INSTRUCTIONS**

















## To Associate your Credit/Debit Card or Checking Account:



| 3) Touch "Add a Payment Method."               | It at at a transmission of the second sec |
|------------------------------------------------|--------------------------------------------------------------------------------------------------------------------------------------------------------------------------------------------------------------------------------------------------------------------------------------------------------------------------------------------------------------------------------------------------------------------------------------------------------------------------------------------------------------------------------------------------------------------------------------------------------------