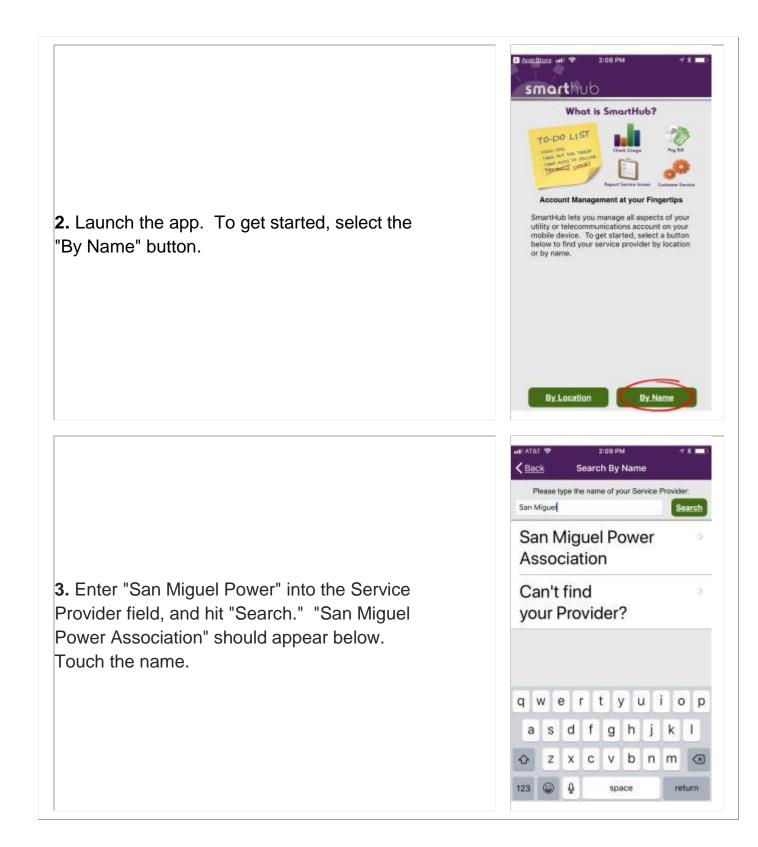

## **SMARTHUB IOS INSTRUCTIONS**

















## To Associate your Credit/Debit Card or Checking Account:



| 3) Touch "Add a Payment Method."               | It at at a transmission of the second sec |
|------------------------------------------------|------------------------------------------------------------------------------------------------------------------------------------------------------------------------------------------------------------------------------------------------------------------------------------------------------------------------------------------------------------------------------------------------------------------------------------------------------------------------------------------------------------------------------------------------------------------------------------------------------