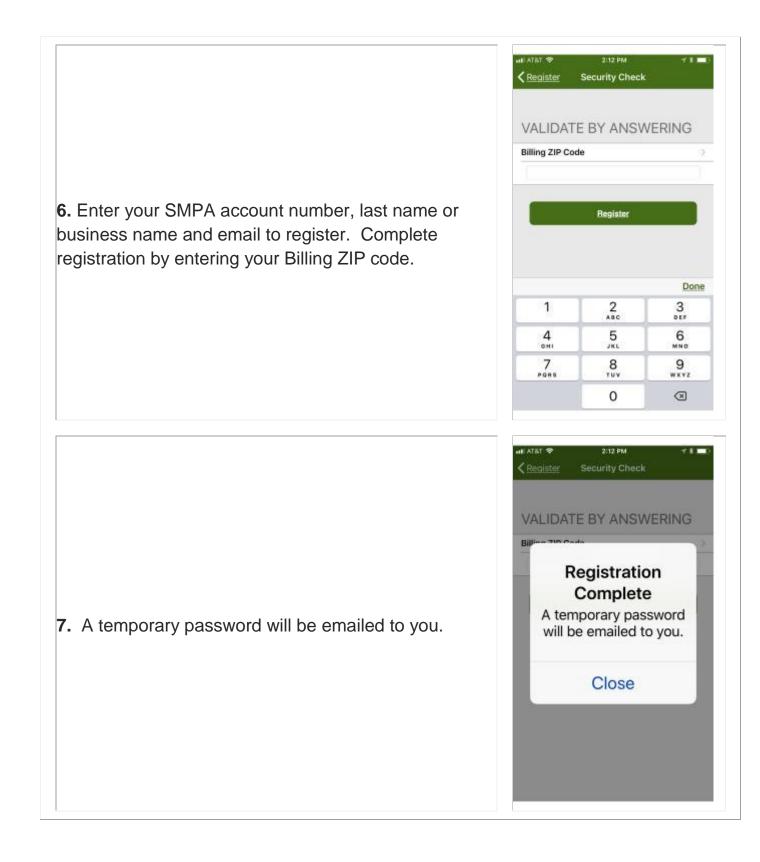

## **SMARTHUB IOS INSTRUCTIONS**

















## To Associate your Credit/Debit Card or Checking Account:



| 3) Touch "Add a Payment Method."               | It at at a transmission of the second sec |
|------------------------------------------------|----------------------------------------------------------------------------------------------------------------------------------------------------------------------------------------------------------------------------------------------------------------------------------------------------------------------------------------------------------------------------------------------------------------------------------------------------------------------------------------------------------------------------------------------------------------------------------------------------------