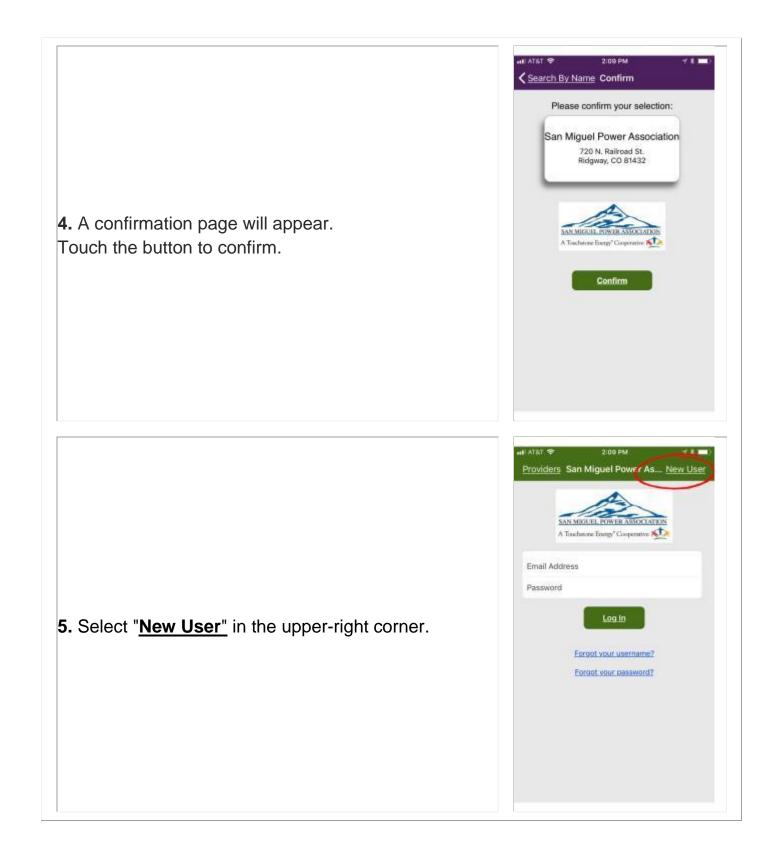

## **SMARTHUB IOS INSTRUCTIONS**

















## To Associate your Credit/Debit Card or Checking Account:



| 3) Touch "Add a Payment Method."               | It at at a transmission of the second sec |
|------------------------------------------------|--------------------------------------------------------------------------------------------------------------------------------------------------------------------------------------------------------------------------------------------------------------------------------------------------------------------------------------------------------------------------------------------------------------------------------------------------------------------------------------------------------------------------------------------------------------------------------------------------------