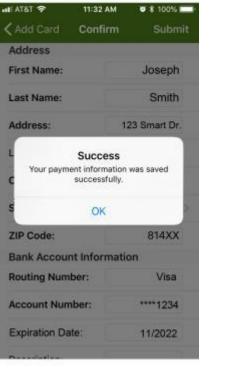

**6)** SmartHub has confidentially recorded your pay information. As long as this info. is valid, you can pay with one touch of the green "Pay" button. EASY!

5) Enter your payment credentials; then

touch "Continue."